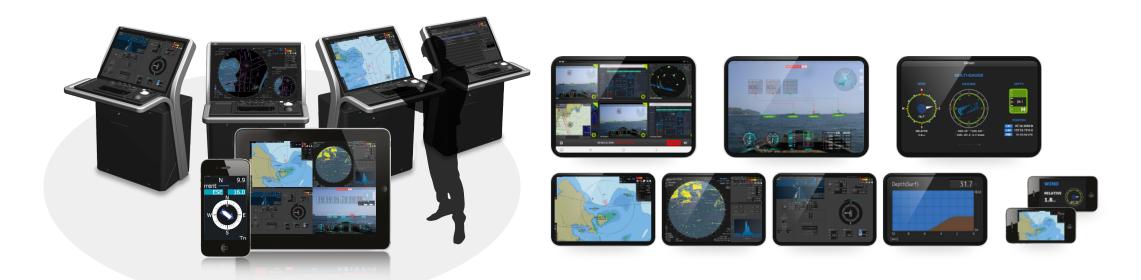

#### O Service Overview

'myView' is a system that remotely monitors the status of navigation equipment on board a ship using smart devices.

Video, alarms, and sensor data received from ship equipment, VDR, and AMS are securely stored in the MVS (myView Server).

The data is then transmitted to various smart devices on board the ship through both wired and wireless networks, and can be displayed in various channels based on user-defined settings.

With 'myView,' achieve real-time monitoring of the ship's status seamlessly, whether onshore or offshore, enabling swift remote response and optimizing safety and operations for a sustainable navigation experience.

#### **Monitoring Screen**

**MULTI MONITORING** 

AR NAVIGATION

**SENSOR GAUGES** 

- **CONNING DISPLAY**
- **ECHO SOUNDER**

- 02 Easy access via web or smartphone anytime, anywhere
- 03 Large capacity 720 hours of video storage on local server (VDR Playback)
- 04 Ship identifying information is protected under ISO 27017/27018
- 05 Cost saving with wireless connectivity
- 06 On·Off shore integrated monitoring through myView routing server