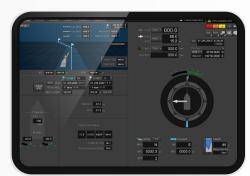

#### O Service Overview

'myView' is a system that remotely monitors the status of navigation equipment on board a ship using smart devices.

Video, alarms, and sensor data received from ship equipment, VDR, and AMS are securely stored in the MVS (myView Server).

The data is then transmitted to various smart devices on board the ship through both wired and wireless networks, and can be displayed in various channels based on user-defined settings.

With 'myView,' achieve real-time monitoring of the ship's status seamlessly, whether onshore or offshore, enabling swift remote response and optimizing safety and operations for a sustainable navigation experience.