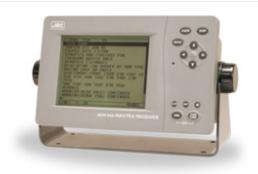

JSS-2150/2250/2500

MF/HF RADIO

Guaranteed enhanced performance and stability

**SMART SHIP INITIATIVES** 

NCR-333

**Navtex Receiver** 

5.7 inch Wide LCD Screen & Automatic Tune Function by GPS