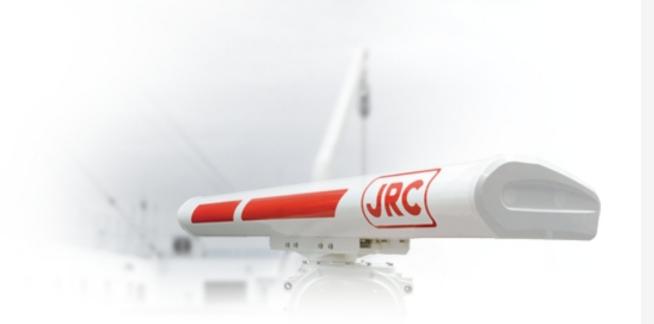

#### **NAVIGATION EQUIPMENT**

JMR-9200/7200 Series

High-performance, User-friendly radar for vessels 500+ GT (\*optional: Safety Zone Viewer Update)

JCY-1900

VDR (Voyage Data Recorder)

Long term performance and trusted operation