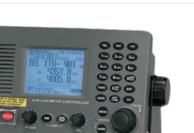

JSS-2150/2250/2500

MF/HF RADIO

Guaranteed enhanced performance and stability

**SMART SHIP INITIATIVES** 

NCR-333

**Navtex Receiver** 

5.7 inch Wide LCD Screen & Automatic Tune Function by GPS