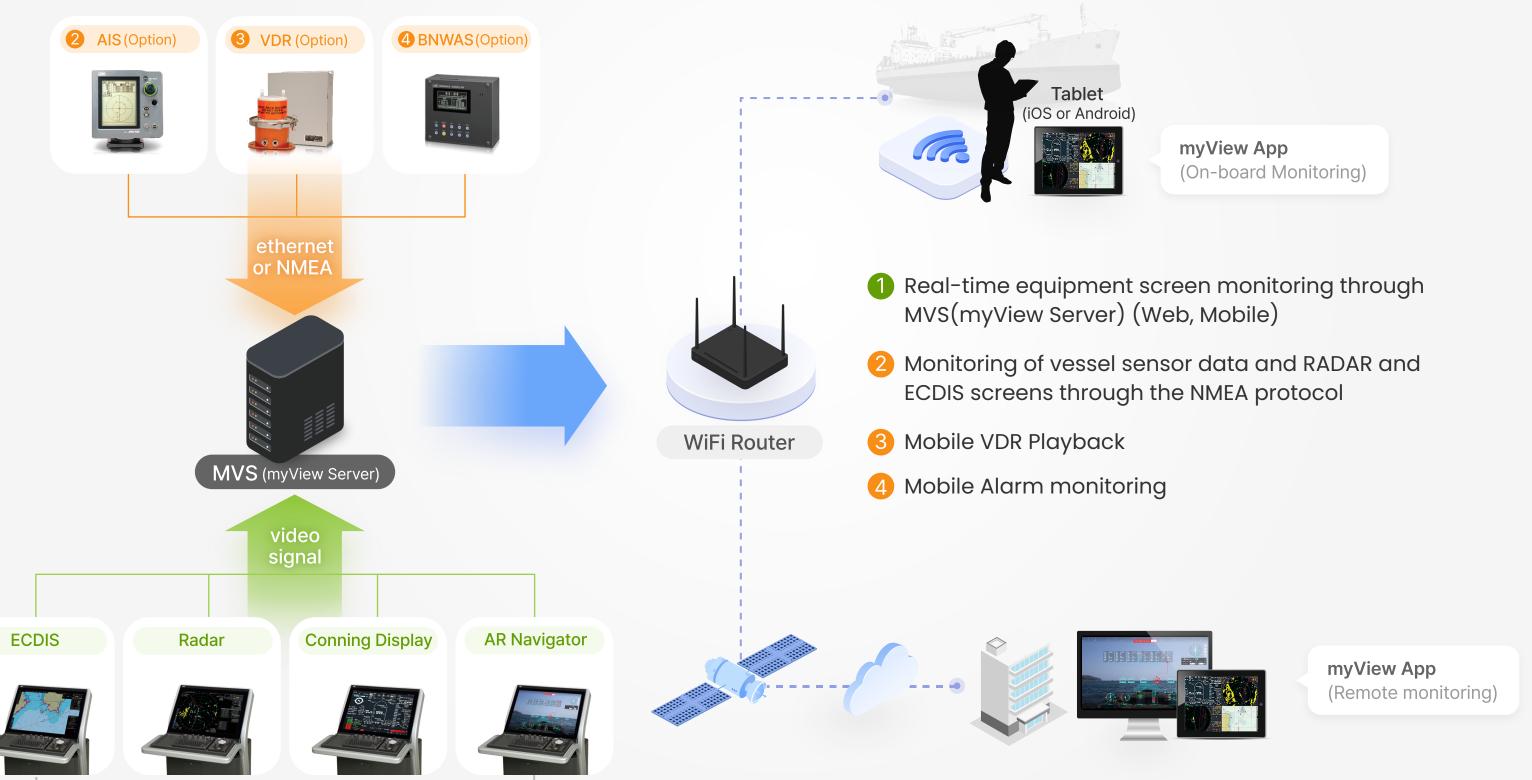

#### O Service Overview

'myView' is a system that remotely monitors the status of navigation equipment on board a ship using smart devices.

Video, alarms, and sensor data received from ship equipment, VDR, and AMS are securely stored in the MVS (myView Server).

The data is then transmitted to various smart devices on board the ship through both wired and wireless networks, and can be displayed in various channels based on user-defined settings.

With 'myView,' achieve real-time monitoring of the ship's status seamlessly, whether onshore or offshore, enabling swift remote response and optimizing safety and operations for a sustainable navigation experience.

#### **Monitoring Screen**

**MULTI MONITORING** 

AR NAVIGATION

**SENSOR GAUGES** 

- **CONNING DISPLAY**
- **ECHO SOUNDER**

- 02 Easy access via web or smartphone anytime, anywhere
- 03 Large capacity 720 hours of video storage on local server (VDR Playback)
- 04 Ship identifying information is protected under ISO 27017/27018
- 05 Cost saving with wireless connectivity
- 06 On·Off shore integrated monitoring through myView routing server