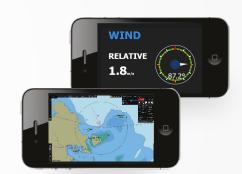

## eduros ECDIS

PC Device

Smart Device

e-Learning USB

## JRC ECDIS Type Specific Training

### Key Features

'edurosECDIS' is an online and offline e-learning program by JRC(Japan Radio Company) designed to enhance user familiarity with electronic navigation ECDIS. By combining CBT (Computer-Based Training) and WBT (Web-Based Training) with web-based LCMS (Learning and Contents Management System) equipment training on eduros.com, users have the opportunity to acquire an accredited JRC Maker certificate.