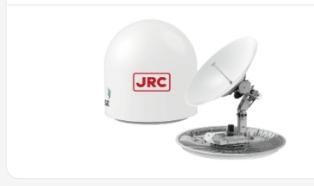

#### SATELLITE COMMUNICATIONS EQUIPMENT

JUE-100GX

**Inmarsat Global Xpress** 

Ensured coverage with expandable dual antenna interswitch

JUE-95LT

Inmarsat Mini-C LRIT Mobile offshore drilling units SSV

**Smart Ship Viewer** Ship Monitoring Service