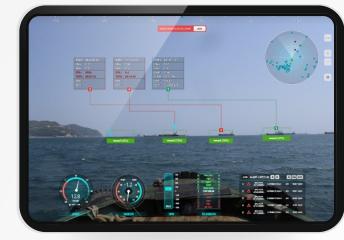

#### **Monitoring Screen**

**MULTI MONITORING** 

AR NAVIGATION

**SENSOR GAUGES** 

- **CONNING DISPLAY**
- **ECHO SOUNDER**

- 02 Easy access via web or smartphone anytime, anywhere
- 03 Large capacity 720 hours of video storage on local server (VDR Playback)
- 04 Ship identifying information is protected under ISO 27017/27018
- 05 Cost saving with wireless connectivity
- 06 On·Off shore integrated monitoring through myView routing server