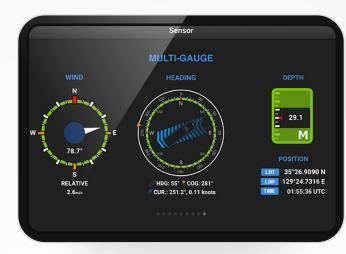

#### **Monitoring Screen**

**MULTI MONITORING** 

AR NAVIGATION

**SENSOR GAUGES** 

- **CONNING DISPLAY**
- **ECHO SOUNDER**

- 02 Easy access via web or smartphone anytime, anywhere
- 03 Large capacity 720 hours of video storage on local server (VDR Playback)
- 04 Ship identifying information is protected under ISO 27017/27018
- 05 Cost saving with wireless connectivity
- 06 On·Off shore integrated monitoring through myView routing server