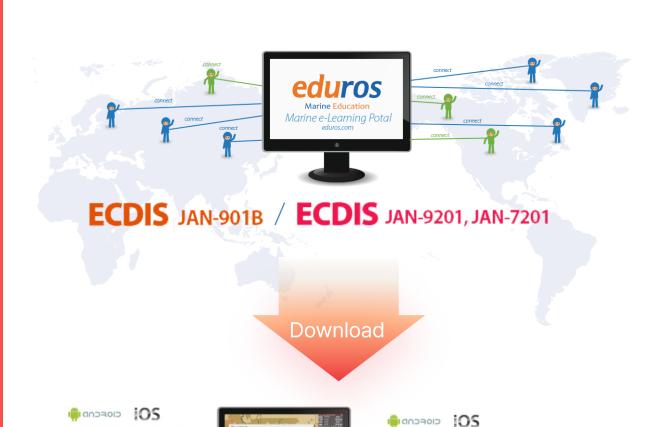

## eduros ECDIS

PC Device

Smart Device

e-Learning USB

## JRC ECDIS Type Specific Training

### Key Features

'edurosECDIS' is an online and offline e-learning program by JRC(Japan Radio Company) designed to enhance user familiarity with electronic navigation ECDIS. By combining CBT (Computer-Based Training) and WBT (Web-Based Training) with web-based LCMS (Learning and Contents Management System) equipment training on eduros.com, users have the opportunity to acquire an accredited JRC Maker certificate.