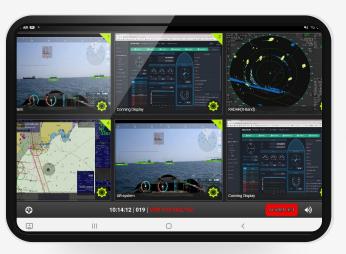

#### **Monitoring Screen**

**MULTI MONITORING** 

AR NAVIGATION

**SENSOR GAUGES** 

- **CONNING DISPLAY**
- **ECHO SOUNDER**

- 02 Easy access via web or smartphone anytime, anywhere
- 03 Large capacity 720 hours of video storage on local server (VDR Playback)
- 04 Ship identifying information is protected under ISO 27017/27018
- 05 Cost saving with wireless connectivity
- 06 On·Off shore integrated monitoring through myView routing server