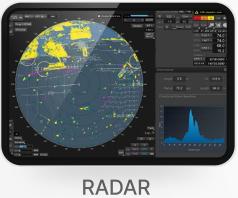

#### **Monitoring Screen**

**MULTI MONITORING** 

AR NAVIGATION

**SENSOR GAUGES** 

- **CONNING DISPLAY**
- **ECHO SOUNDER**

- 02 Easy access via web or smartphone anytime, anywhere
- 03 Large capacity 720 hours of video storage on local server (VDR Playback)
- 04 Ship identifying information is protected under ISO 27017/27018
- 05 Cost saving with wireless connectivity
- 06 On·Off shore integrated monitoring through myView routing server