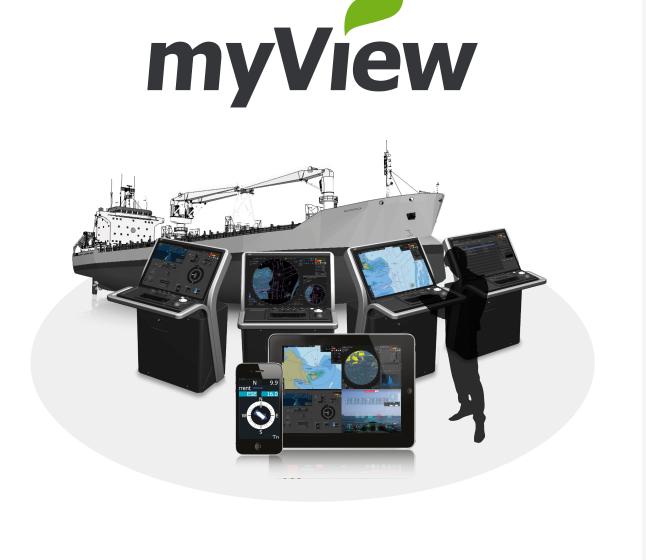

## Smart Bridge Monitoring System

#### O Service Overview

'myView' is a system that remotely monitors the status of navigation equipment on board a ship using smart devices.

Video, alarms, and sensor data received from ship equipment, VDR, and AMS are securely stored in the MVS (myView Server).

The data is then transmitted to various smart devices on board the ship through both wired and wireless networks, and can be displayed in various channels based on user-defined settings.

With 'myView,' achieve real-time monitoring of the ship's status seamlessly, whether onshore or offshore, enabling swift remote response and optimizing safety and operations for a sustainable navigation experience.

### Smart Bridge Monitoring System