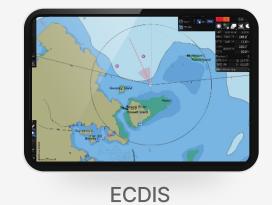

#### **Monitoring Screen**

**MULTI MONITORING** 

AR NAVIGATION

**SENSOR GAUGES** 

- **CONNING DISPLAY**
- **ECHO SOUNDER**

- 02 Easy access via web or smartphone anytime, anywhere
- 03 Large capacity 720 hours of video storage on local server (VDR Playback)
- 04 Ship identifying information is protected under ISO 27017/27018
- 05 Cost saving with wireless connectivity
- 06 On·Off shore integrated monitoring through myView routing server