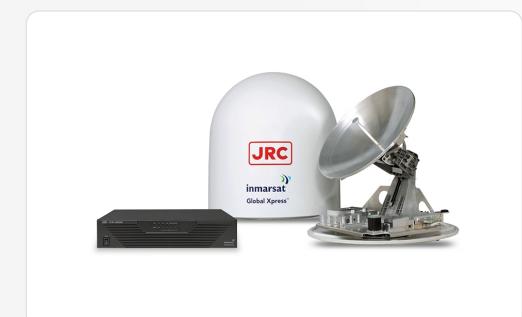

#### SATELLITE COMMUNICATIONS EQUIPMENT

JUE-100GX

**Inmarsat Global Xpress** 

Ensured coverage with expandable dual antenna interswitch

JUE-95LT

Inmarsat Mini-C LRIT Mobile offshore drilling units SSV

**Smart Ship Viewer** Ship Monitoring Service