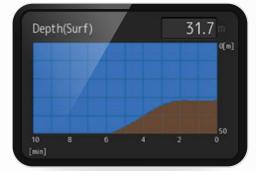

#### **Monitoring Screen**

**MULTI MONITORING** 

AR NAVIGATION

**SENSOR GAUGES** 

- **CONNING DISPLAY**
- **ECHO SOUNDER**

- 02 Easy access via web or smartphone anytime, anywhere
- 03 Large capacity 720 hours of video storage on local server (VDR Playback)
- 04 Ship identifying information is protected under ISO 27017/27018
- 05 Cost saving with wireless connectivity
- 06 On·Off shore integrated monitoring through myView routing server