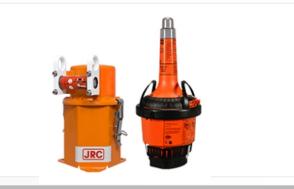

#### **NAVIGATION EQUIPMENT**

JMR-9200/7200 Series

High-performance, User-friendly radar for vessels 500+ GT (\*optional: Safety Zone Viewer Update)

JCY-1900

VDR (Voyage Data Recorder)

Long term performance and trusted operation

JSS-2150/2250/2500

MF/HF RADIO

Guaranteed enhanced performance and stability

**SMART SHIP INITIATIVES** 

NCR-333

**Navtex Receiver** 

5.7 inch Wide LCD Screen & Automatic Tune Function by GPS